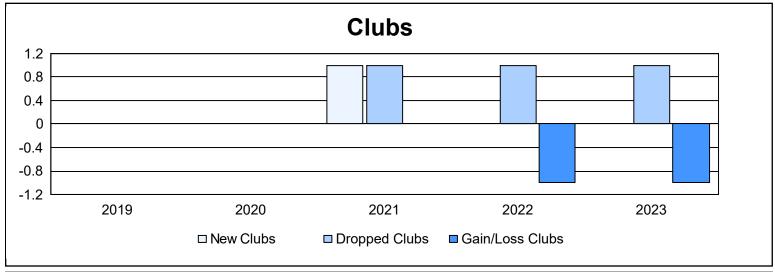

District 111WL As of June 2023 Cumulative

| Year      | New<br>Clubs | Dropped<br>Clubs | Gain/<br>Loss<br>Clubs | New<br>Members | Charter<br>Members | Reinstate<br>Members | Transfer<br>Members | Total<br>Member<br>Added | Total<br>Members<br>Dropped | Gain/<br>Loss<br>Members |
|-----------|--------------|------------------|------------------------|----------------|--------------------|----------------------|---------------------|--------------------------|-----------------------------|--------------------------|
| 2018-2019 | 0            | 0                | 0                      | 147            | 0                  | 0                    | 8                   | 155                      | 113                         | 42                       |
| 2019-2020 | 0            | 0                | 0                      | 110            | 0                  | 1                    | 4                   | 115                      | 129                         | -14                      |
| 2020-2021 | 1            | 1                | 0                      | 76             | 20                 | 1                    | 70                  | 167                      | 174                         | -7                       |
| 2021-2022 | 0            | 1                | -1                     | 141            | 0                  | 3                    | 11                  | 155                      | 140                         | 15                       |
| 2022-2023 | 0            | 1                | -1                     | 111            | 0                  | 0                    | 6                   | 117                      | 139                         | -22                      |
| Average   | 0            | 1                | 0                      | 117            | 4                  | 1                    | 20                  | 142                      | 139                         | 3                        |