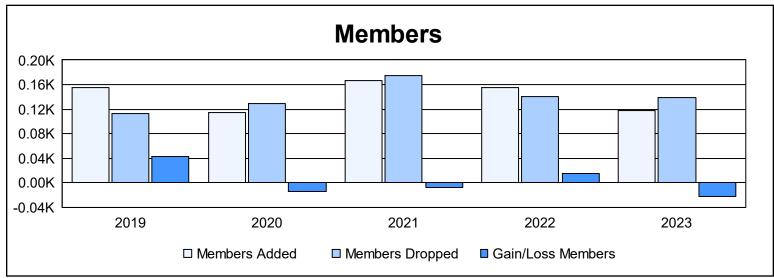

District 111WL As of June 2023 Cumulative

| Year      | New<br>Clubs | Dropped<br>Clubs | Gain/<br>Loss<br>Clubs | New<br>Members | Charter<br>Members | Reinstate<br>Members | Transfer<br>Members | Total<br>Member<br>Added | Total<br>Members<br>Dropped | Gain/<br>Loss<br>Members |
|-----------|--------------|------------------|------------------------|----------------|--------------------|----------------------|---------------------|--------------------------|-----------------------------|--------------------------|
| 2018-2019 | 0            | 0                | 0                      | 147            | 0                  | 0                    | 8                   | 155                      | 113                         | 42                       |
| 2019-2020 | 0            | 0                | 0                      | 110            | 0                  | 1                    | 4                   | 115                      | 129                         | -14                      |
| 2020-2021 | 1            | 1                | 0                      | 76             | 20                 | 1                    | 70                  | 167                      | 174                         | -7                       |
| 2021-2022 | 0            | 1                | -1                     | 141            | 0                  | 3                    | 11                  | 155                      | 140                         | 15                       |
| 2022-2023 | 0            | 1                | -1                     | 111            | 0                  | 0                    | 6                   | 117                      | 139                         | -22                      |
| Average   | 0            | 1                | 0                      | 117            | 4                  | 1                    | 20                  | 142                      | 139                         | 3                        |